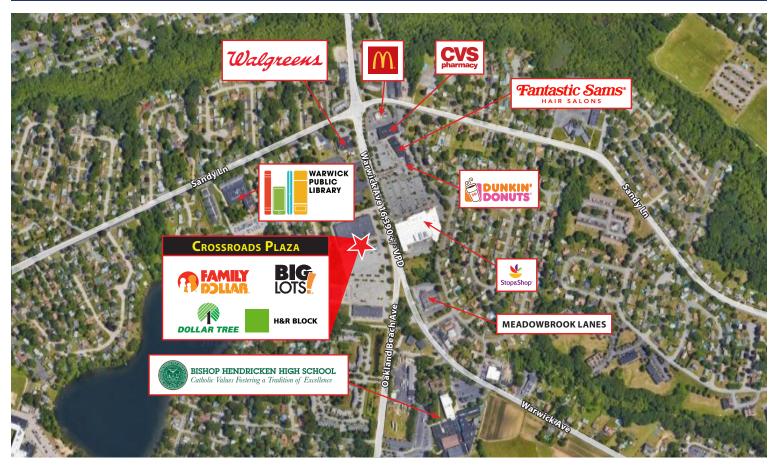

## SUMMIT | REALTY PARTNERS

Crossroads Plaza is a neighborhood shopping center located in the major retail corridor within the Meadowbrook/Warwick Neck area of Warwick, RI. The plaza is located along the heavily traveled Route 117A and is positioned directly across from a Super Stop and Shop which anchors a 103,440 sf shopping center and represents the highest volume full service supermarket in the trade area. Tenants located within Crossroads Plaza include Big Lots, Dollar Tree, Family Dollar, and H&R Block. Neighboring businesses located in the immediate vicinity include CVS, Dunkin, Walgreens, Stop & Shop Gas, and more. This plaza benefits from good visibility and ample parking. Crossroads Plaza is an ideal location for both retail and service-oriented businesses.