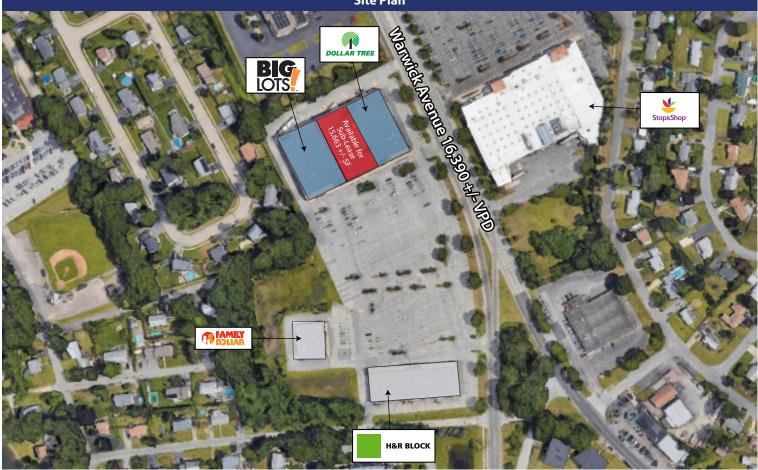

## SUMMIT | REALTY PARTNERS

Crossroads Plaza is a neighborhood shopping center located in the major retail corridor within the Meadowbrook/Warwick Neck area of Warwick, RI. The plaza is located along the heavily traveled Route 117A and is positioned directly across from a Super Stop and Shop which anchors a 103,440 sf shopping center and represents the highest volume full service supermarket in the trade area. Tenants located within Crossroads Plaza include Big Lots, Dollar Tree, Family Dollar, and H&R Block. Neighboring businesses located in the immediate vicinity include CVS, Dunkin, Walgreens, Stop & Shop Gas, and more. This plaza benefits from good visibility and ample parking. Crossroads Plaza is an ideal location for both retail and service-oriented businesses.

### **Property Information**

| Address:         | 2485 Warwick<br>Avenue Warwick Rl | Parking Ratio:  | 5.52/1,000                           |
|------------------|-----------------------------------|-----------------|--------------------------------------|
| Available Space: | 15,663+/- SF                      | Traffic Counts: | 16,390 +/- VPD via<br>Warwick Avenue |
| Total SF:        | 54,855+/- SF                      | Frontage:       | 172' on Warwick Ave                  |
| Land Area:       | 9.0+/- Acres                      | Zoning:         | A10                                  |
| Parking Spaces:  | 303+/- Spaces                     | Year Built:     | 1984                                 |