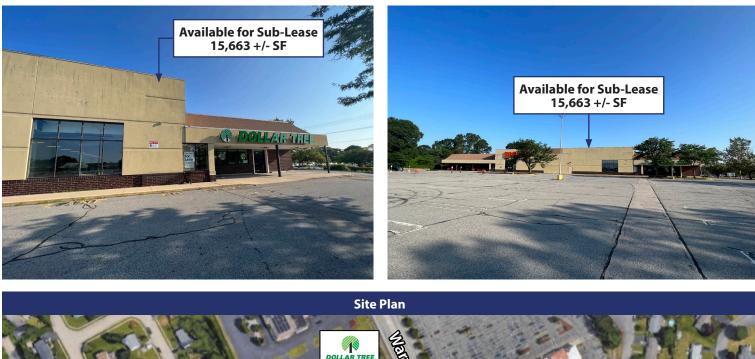

# Retail Space Available For Sub-Lease Crossroads Plaza

2485 Warwick Avenue, Warwick, RI

### **Property Information**

| Address:         | 2485 Warwick<br>Avenue Warwick Rl | Parking Ratio:  | 5.52/1,000                           |
|------------------|-----------------------------------|-----------------|--------------------------------------|
| Available Space: | 15,663+/- SF                      | Traffic Counts: | 16,390 +/- VPD via<br>Warwick Avenue |
| Total SF:        | 54,855+/- SF                      | Frontage:       | 172' on Warwick Ave                  |
| Land Area:       | 9.0+/- Acres                      | Zoning:         | A10                                  |
| Parking Spaces:  | 303+/- Spaces                     | Year Built:     | 1984                                 |